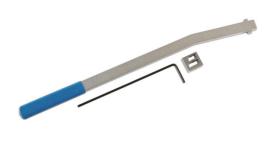

## **Auxiliary Belt Tensioner & Locking Pin**

Designed to fit the auxiliary belt tensioner found on DV4 and DV6 diesel engines on Citroën, Fiat, Ford and Peugeot vehicles. The 7725 Tensioner Wrench allows the tensioner to be levered back and a pin inserted to hold the tensioner back, freeing both hands to remove and fit the belt.