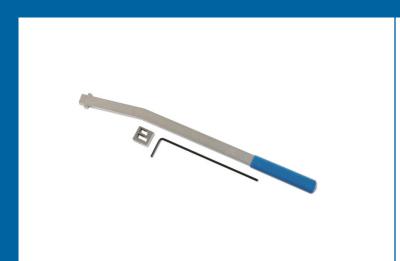

## **Auxiliary Belt Tensioner & Locking Pin**

Designed to fit the auxiliary belt tensioner found on DV4 and DV6 diesel engines on Citroën, Fiat, Ford and Peugeot vehicles. The 7725 Tensioner Wrench allows the tensioner to be levered back and a pin inserted to hold the tensioner back, freeing both hands to remove and fit the belt.

## **Additional Information**

- For removal and fitting of auxiliary multi-'V' drive belts.
- Applications include: Citroën, Fiat, Ford and Peugeot 1.4 & 1.6L diesel engines.
- Citroën applications include: Berlingo, C1, C2, C3, C3 Picasso, C3 Pluriel, C4, C4 Picasso, C5, DS3, DS4, Xsara & Xsara Picasso.
- Peugeot applications include: Partner III, 206, 207, 308, 508, 3008 and 5008.
- Engines covered include DV4 and DV6 engines. OEM numbers equivalent to 01099-B1 and 01099-B2; Handle EOM equivalent to 0194-D.